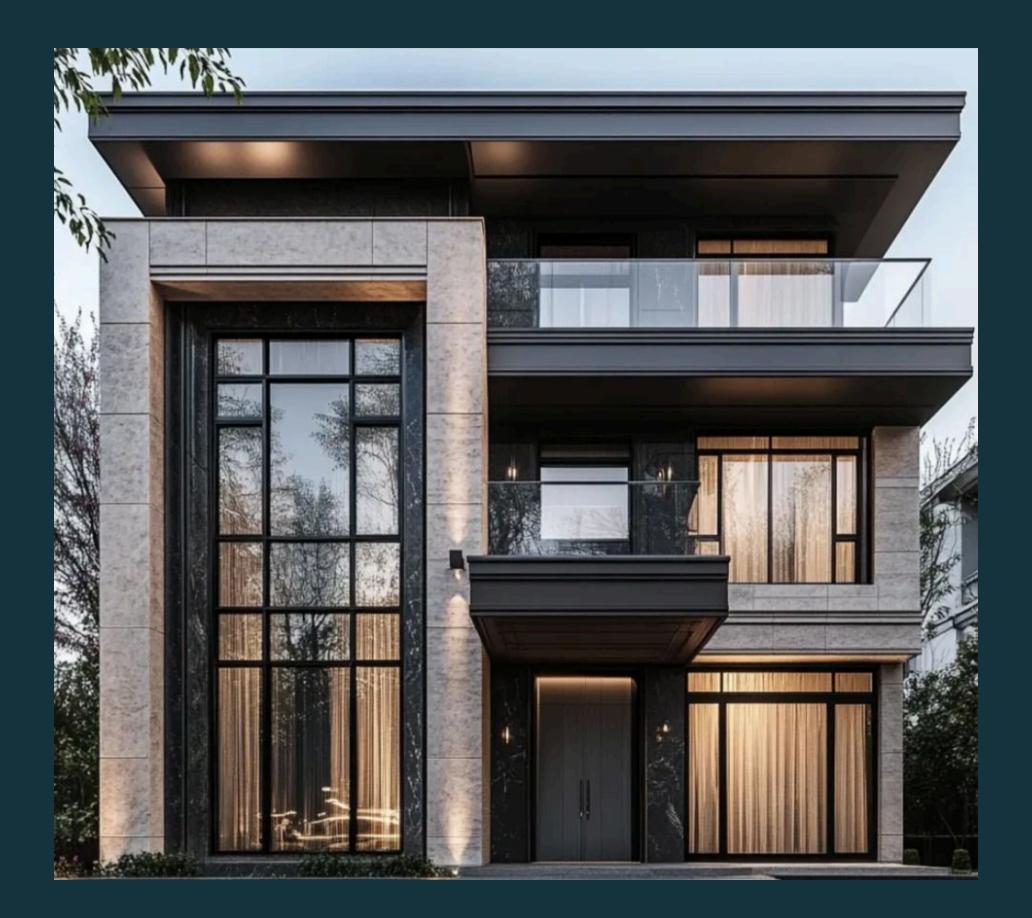

Model Villa -1

| Model | Plot (Sq Yds) | BUA (Sq Ft) | Price  |
|-------|---------------|-------------|--------|
| M1    | 300           | 3,500       | ₹5 Cr  |
| M2    | 600           | 7,000       | ₹10 Cr |
| M3    | 750           | 10,000      | ₹13 Cr |
| M4    | 1000          | 12,000      | ₹17 Cr |
| M5    | 2000          | 15,000      | ₹25 Cr |

## VILLA MODELS & PRICING

Model Villa -4

Model Villa -5

→ 300 Sq. Yds.
→ 3500 BUA
→ Price 5 Cr

 ⇒ 750 Sq. Yds.
⇒ 10000 BUA  $\longrightarrow$  Price 13 Cr

Thank You

www.medchalmarina.com Contact@medchalmarina.com