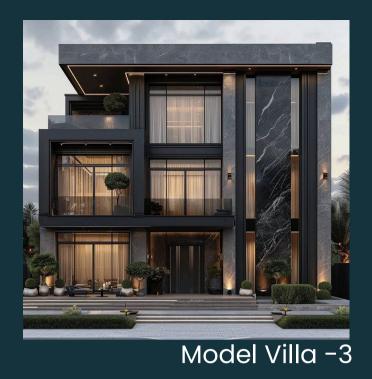

Model Villa -1

| Model | Plot (Sq Yds) | BUA (Sq Ft) | Price  |
|-------|---------------|-------------|--------|
| M1    | 300           | 3,500       | ₹5 Cr  |
| M2    | 600           | 7,000       | ₹10 Cr |
| M3    | 750           | 10,000      | ₹13 Cr |
| M4    | 1000          | 12,000      | ₹17 Cr |
| M5    | 2000          | 15,000      | ₹25 Cr |

## VILLA MODELS & PRICING

Model Villa -4

Model Villa -5

→ 300 Sq. Yds.
→ 3500 BUA
→ Price 5 Cr

 ⇒ 750 Sq. Yds.
⇒ 10000 BUA  $\longrightarrow$  Price 13 Cr

Thank You

www.medchalmarina.com Contact@medchalmarina.com