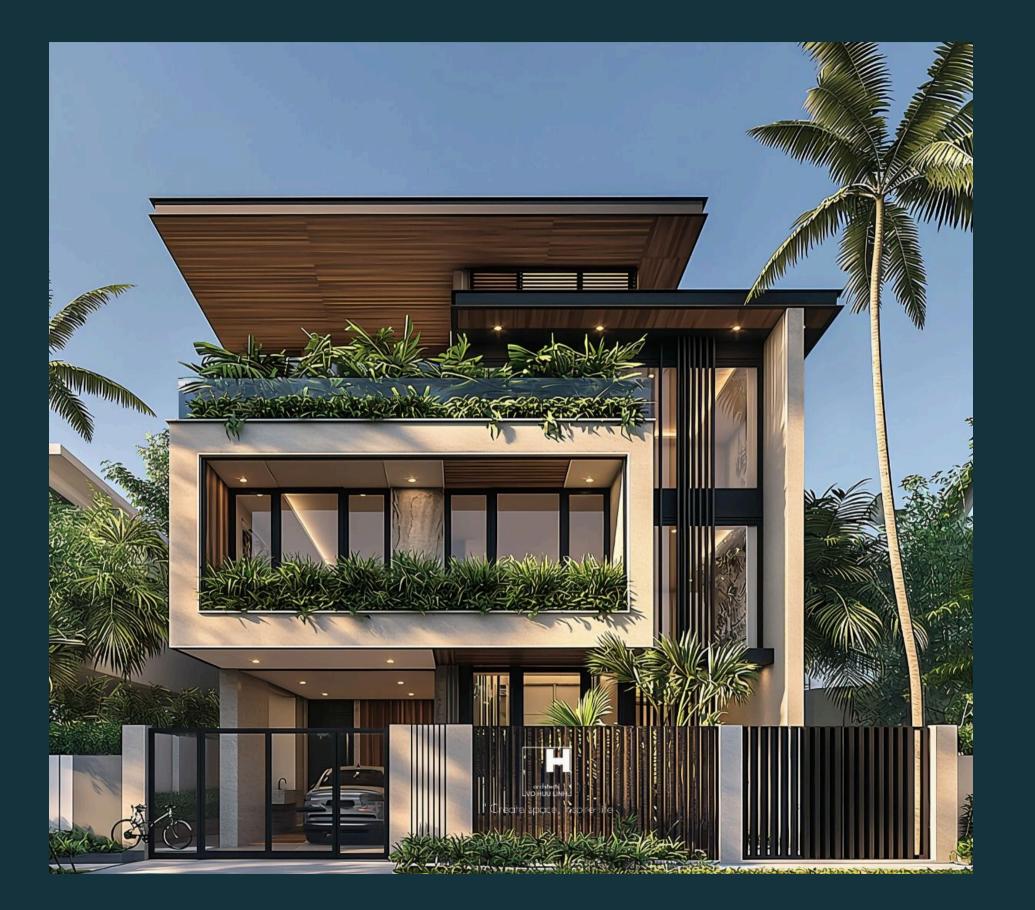

Model Villa -1

| Model | Plot (Sq Yds) | BUA (Sq Ft) | Price  |
|-------|---------------|-------------|--------|
| M1    | 300           | 3,500       | ₹5 Cr  |
| M2    | 600           | 7,000       | ₹10 Cr |
| M3    | 750           | 10,000      | ₹13 Cr |
| M4    | 1000          | 12,000      | ₹17 Cr |
| M5    | 2000          | 15,000      | ₹25 Cr |

## VILLA MODELS & PRICING

Model Villa -4

Model Villa -5

→ 300 Sq. Yds.
→ 3500 BUA
→ Price 5 Cr

 ⇒ 750 Sq. Yds.
⇒ 10000 BUA  $\longrightarrow$  Price 13 Cr

Thank You

www.medchalmarina.com Contact@medchalmarina.com