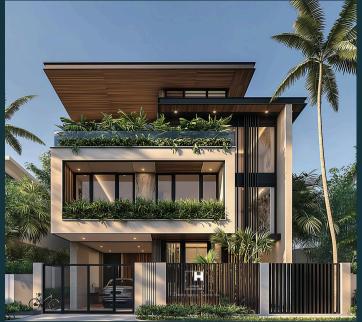

Model Villa -1

| Model | Plot (Sq Yds) | BUA (Sq Ft) | Price  |
|-------|---------------|-------------|--------|
| M1    | 300           | 3,500       | ₹5 Cr  |
| M2    | 600           | 7,000       | ₹10 Cr |
| M3    | 750           | 10,000      | ₹13 Cr |
| M4    | 1000          | 12,000      | ₹17 Cr |
| M5    | 2000          | 15,000      | ₹25 Cr |

## VILLA MODELS & PRICING

Model Villa -4

Model Villa -5

→ 300 Sq. Yds.
→ 3500 BUA
→ Price 5 Cr

 ⇒ 750 Sq. Yds.
⇒ 10000 BUA  $\longrightarrow$  Price 13 Cr

Thank You

www.medchalmarina.com Contact@medchalmarina.com