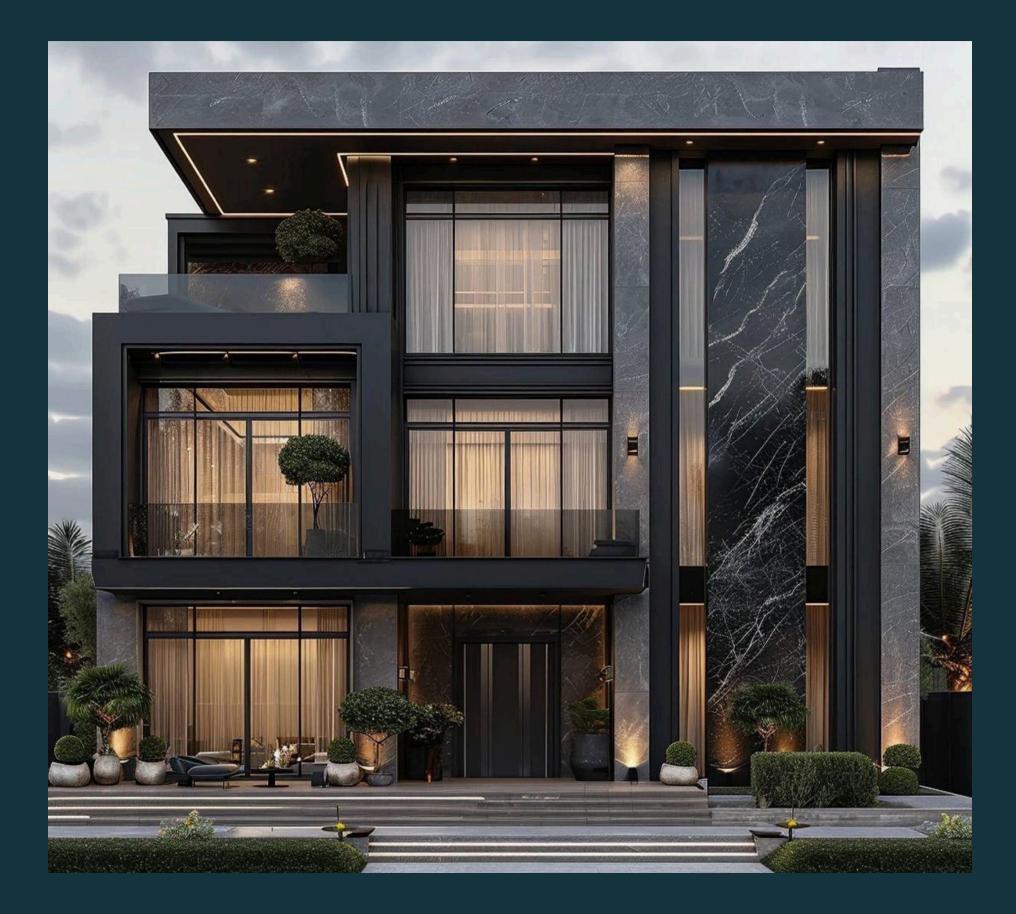

Model Villa -1

| Model | Plot (Sq Yds) | BUA (Sq Ft) | Price  |
|-------|---------------|-------------|--------|
| M1    | 300           | 3,500       | ₹5 Cr  |
| M2    | 600           | 7,000       | ₹10 Cr |
| M3    | 750           | 10,000      | ₹13 Cr |
| M4    | 1000          | 12,000      | ₹17 Cr |
| M5    | 2000          | 15,000      | ₹25 Cr |

## VILLA MODELS & PRICING

Model Villa -4

Model Villa -5

→ 300 Sq. Yds.
→ 3500 BUA
→ Price 5 Cr

 ⇒ 750 Sq. Yds.
⇒ 10000 BUA  $\longrightarrow$  Price 13 Cr

Thank You

www.medchalmarina.com Contact@medchalmarina.com