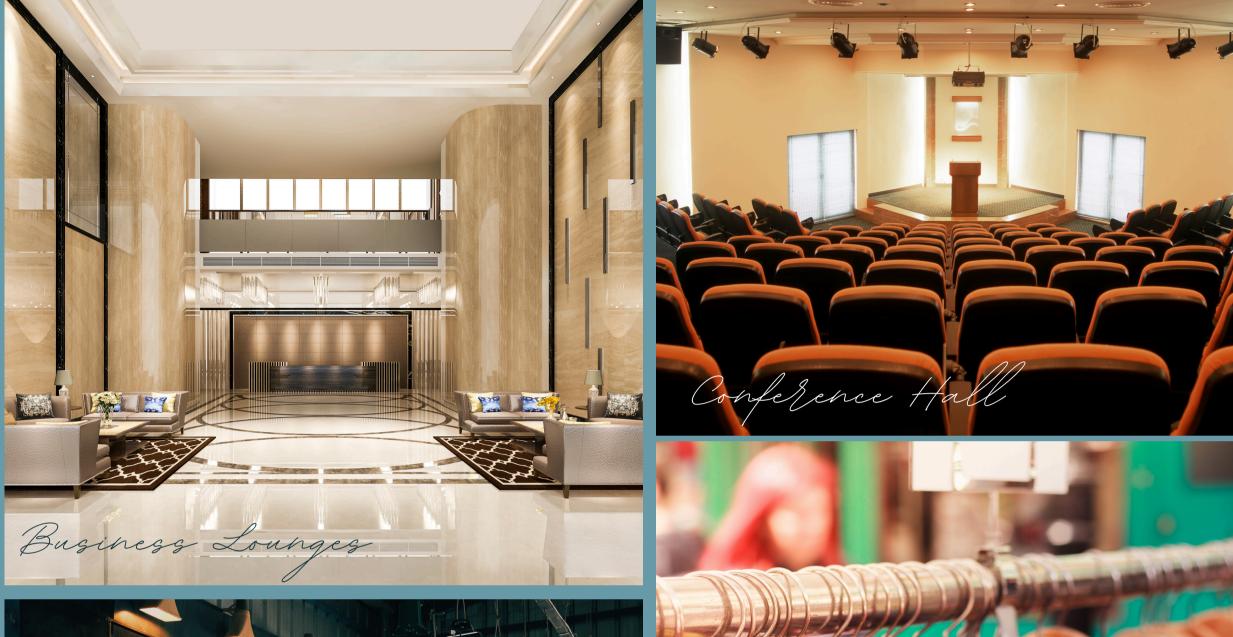

# CLUBHOUSE & AMENITIES

- Suite rooms, gym, yoga, banquet halls
- Swimming pool, movie theater
- Tennis, Badminton, Pickleball, Basketball
- Business lounges, conference halls
- Café, bar, restaurants, flea market