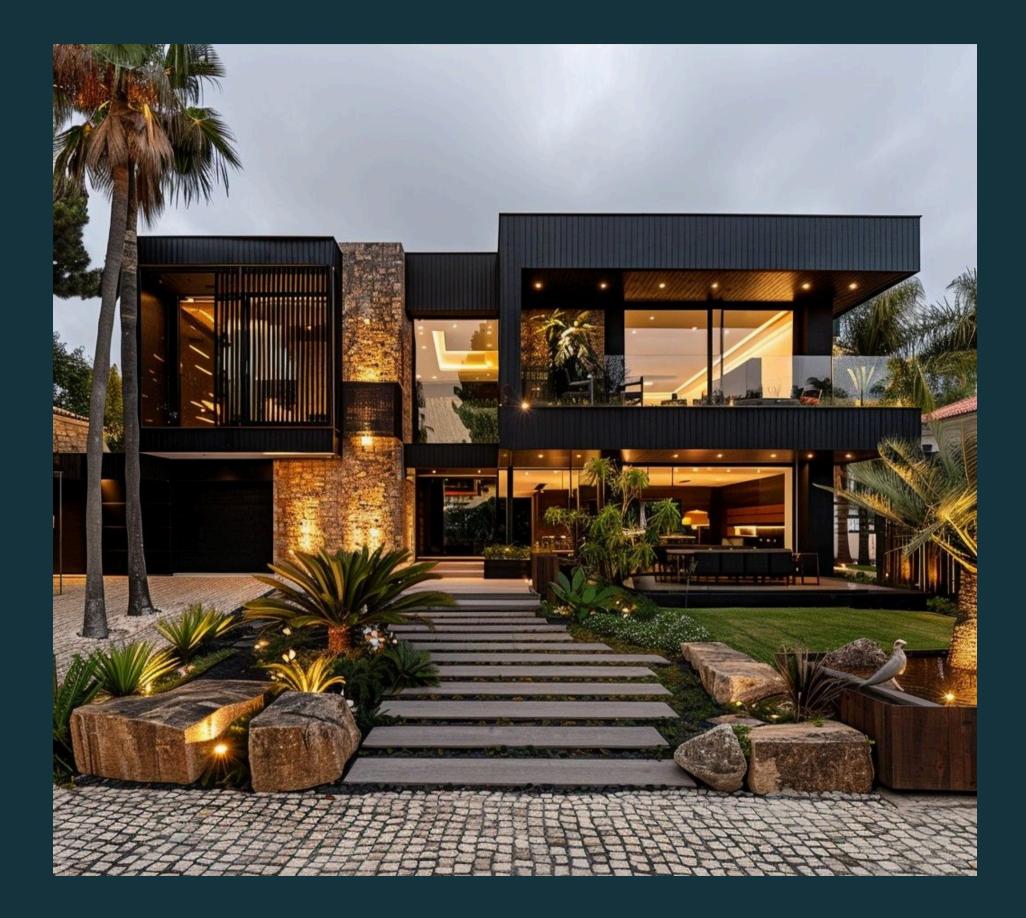

Model Villa -1

| Model | Plot (Sq Yds) | BUA (Sq Ft) | Price  |
|-------|---------------|-------------|--------|
| M1    | 300           | 3,500       | ₹5 Cr  |
| M2    | 600           | 7,000       | ₹10 Cr |
| M3    | 750           | 10,000      | ₹13 Cr |
| M4    | 1000          | 12,000      | ₹17 Cr |
| M5    | 2000          | 15,000      | ₹25 Cr |

## VILLA MODELS & PRICING

Model Villa -4

Model Villa -5

→ 300 Sq. Yds.
→ 3500 BUA
→ Price 5 Cr

 ⇒ 750 Sq. Yds.
⇒ 10000 BUA  $\longrightarrow$  Price 13 Cr

Thank You

www.medchalmarina.com Contact@medchalmarina.com