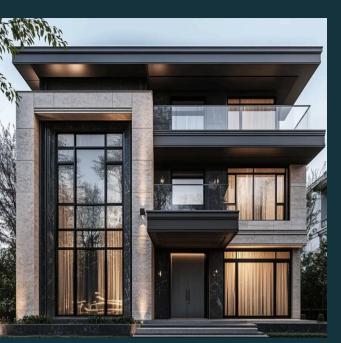

Model Villa -1

| Model | Plot (Sq Yds) | BUA (Sq Ft) | Price  |
|-------|---------------|-------------|--------|
| M1    | 300           | 3,500       | ₹5 Cr  |
| M2    | 600           | 7,000       | ₹10 Cr |
| M3    | 750           | 10,000      | ₹13 Cr |
| M4    | 1000          | 12,000      | ₹17 Cr |
| M5    | 2000          | 15,000      | ₹25 Cr |

## VILLA MODELS & PRICING

Model Villa -4

Model Villa -5

→ 300 Sq. Yds.
→ 3500 BUA
→ Price 5 Cr

 ⇒ 750 Sq. Yds.
⇒ 10000 BUA  $\longrightarrow$  Price 13 Cr

Thank You

www.medchalmarina.com Contact@medchalmarina.com