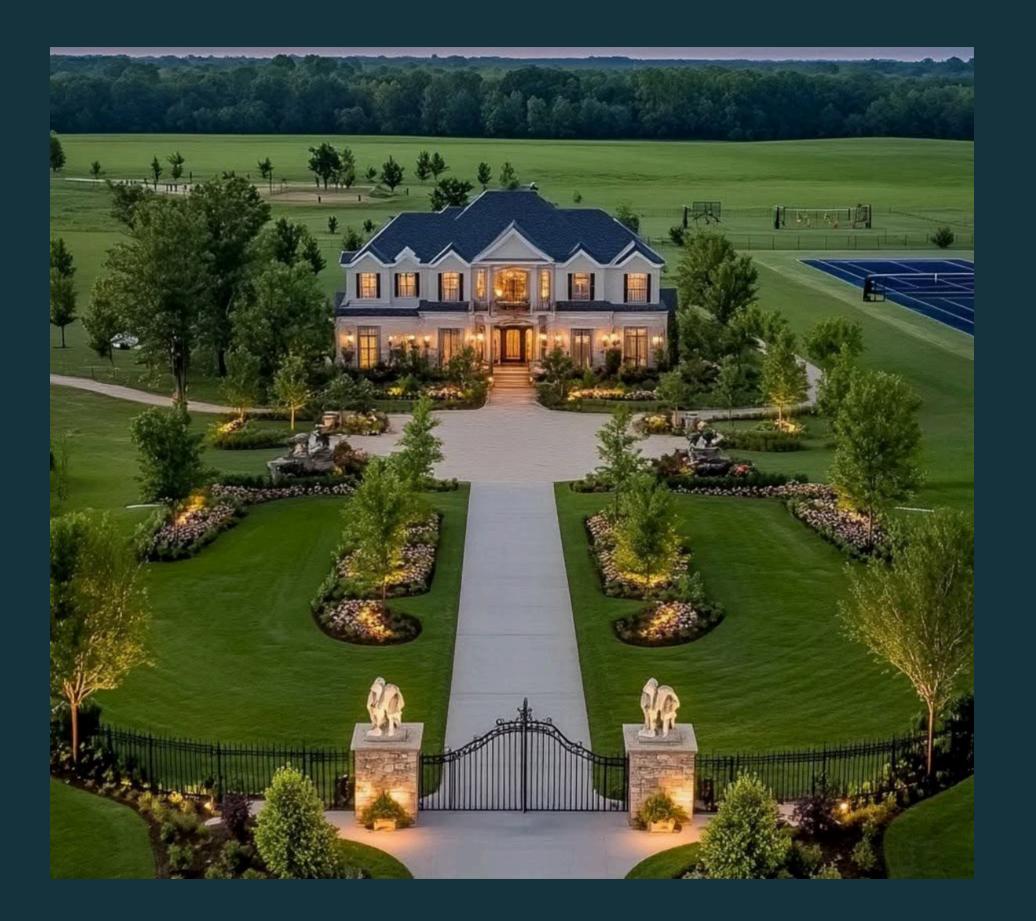

Model Villa -1

| Model | Plot (Sq Yds) | BUA (Sq Ft) | Price  |
|-------|---------------|-------------|--------|
| M1    | 300           | 3,500       | ₹5 Cr  |
| M2    | 600           | 7,000       | ₹10 Cr |
| M3    | 750           | 10,000      | ₹13 Cr |
| M4    | 1000          | 12,000      | ₹17 Cr |
| M5    | 2000          | 15,000      | ₹25 Cr |

## VILLA MODELS & PRICING

Model Villa -4

Model Villa -5

→ 300 Sq. Yds.
→ 3500 BUA
→ Price 5 Cr

 ⇒ 750 Sq. Yds.
⇒ 10000 BUA  $\longrightarrow$  Price 13 Cr

Thank You

www.medchalmarina.com Contact@medchalmarina.com