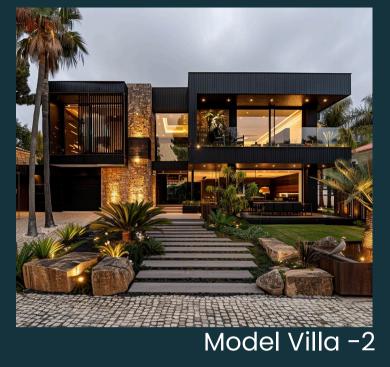

Model Villa -1

| Model | Plot (Sq Yds) | BUA (Sq Ft) | Price  |
|-------|---------------|-------------|--------|
| M1    | 300           | 3,500       | ₹5 Cr  |
| M2    | 600           | 7,000       | ₹10 Cr |
| M3    | 750           | 10,000      | ₹13 Cr |
| M4    | 1000          | 12,000      | ₹17 Cr |
| M5    | 2000          | 15,000      | ₹25 Cr |

## VILLA MODELS & PRICING

Model Villa -4

Model Villa -5

→ 300 Sq. Yds.
→ 3500 BUA
→ Price 5 Cr

 ⇒ 750 Sq. Yds.
⇒ 10000 BUA  $\longrightarrow$  Price 13 Cr

Thank You

www.medchalmarina.com Contact@medchalmarina.com