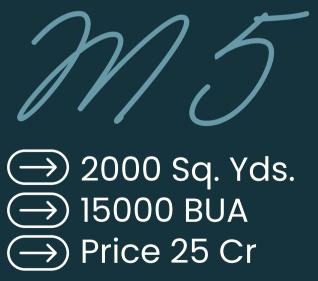

Model Villa -1

| Model | Plot (Sq Yds) | BUA (Sq Ft) | Price  |
|-------|---------------|-------------|--------|
| M1    | 300           | 3,500       | ₹5 Cr  |
| M2    | 600           | 7,000       | ₹10 Cr |
| M3    | 750           | 10,000      | ₹13 Cr |
| M4    | 1000          | 12,000      | ₹17 Cr |
| M5    | 2000          | 15,000      | ₹25 Cr |

## VILLA MODELS & PRICING

Model Villa -4

Model Villa -5

→ 300 Sq. Yds.
→ 3500 BUA
→ Price 5 Cr

 ⇒ 750 Sq. Yds.
⇒ 10000 BUA  $\longrightarrow$  Price 13 Cr

Thank You

www.medchalmarina.com Contact@medchalmarina.com